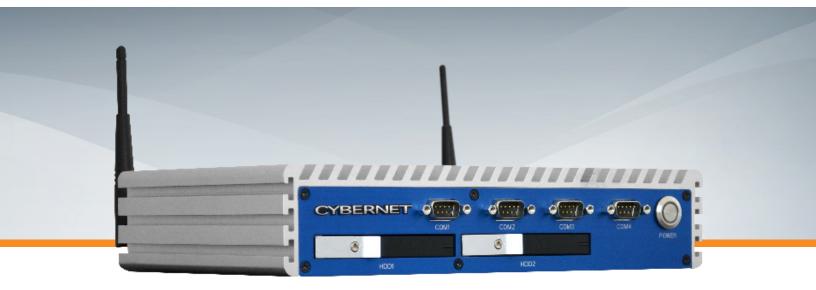

### Fanless Rugged Mini PC for Industrial Use

This unit has powerful capabilities packed into an extremely small form factor. Measuring just 10.74" wide, 6.65" deep and 2.16" high, this unit can be mounted nearly anywhere with the available mounting bracket.

# Versatility Built-In

- Variable DC input ranging from 9-36 VDC allows for extreme application flexibility.

- Locking, removable drive bay provides access to an inserted 2.5" SATA hard drive.

- Optional mounting brackets are VESA compatible, giving you the flexibility to mount this unit virtually anywhere.