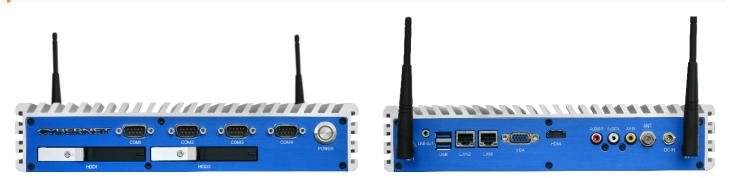

# Versatility Built-In

- Variable DC input ranging from 9-36 VDC allows for extreme application flexibility.

- Locking, removable drive bay provides access to an inserted 2.5" SATA hard drive.

- Optional mounting brackets are VESA compatible, giving you the flexibility to mount this unit virtually anywhere.

# Built with Customization & Compatibility in Mind

- Windows 7, 10, or Linux
- Intel Core J1900 Quad Core Processor
- 802.11 b/g/n with Bluetooth 4.0
- 2 x 1GB LAN, RJ45
- 2 x USB 3.0 Ports

- 1 HDMI Out Ports
- 1 x SODIMM DDR3L 1333 MHz for up to 8GB
- Removeable 2 x 2.5" HDD or SDD Drive
- 3 x RS232 Serial Ports, 1 x RS232/422/485 Port
- 2 x Mini PCle Slots