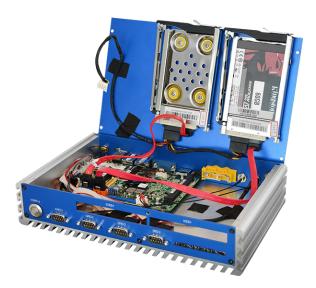

# Versatility Built-In

- Variable DC input ranging from 9-36 VDC allows for extreme application flexibility.

- Locking, removable drive bay provides access to an inserted 2.5" SATA hard drive.

- Optional mounting brackets are VESA compatible, giving you the flexibility to mount this unit virtually anywhere.

# Built with Customization & Compatibility in Mind

- Windows 7, 10, or Linux
- Intel Core J1900 Quad Core Processor
- 802.11 b/g/n with Bluetooth 4.0
- 2 x 1GB LAN, RJ45
- 2 x USB 3.0 Ports

- 1 HDMI Out Ports
- 1 x SODIMM DDR3L 1333 MHz for up to 8GB
- Removeable 2 x 2.5" HDD or SDD Drive
- 3 x RS232 Serial Ports, 1 x RS232/422/485 Port
- 2 x Mini PCle Slots